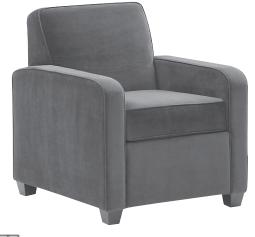

## **TARGET**

The Target is available in chair, love seat, sofa, and sofa bed options. The Target's traditional aesthetic and sleek track arms look great in a luxurious leather.

- Hardwood, softwood and engineered wood products, all joints pinned and glued for uniformity & strength
- High resiliency seat foam for superior durability and comfort

## **TARGET**

The Target is available in chair, love seat, sofa, and sofa bed options. The Target's traditional aesthetic and sleek track arms look great in a luxurious leather.

81" / 206cm wide 01 sofa – 3 seat