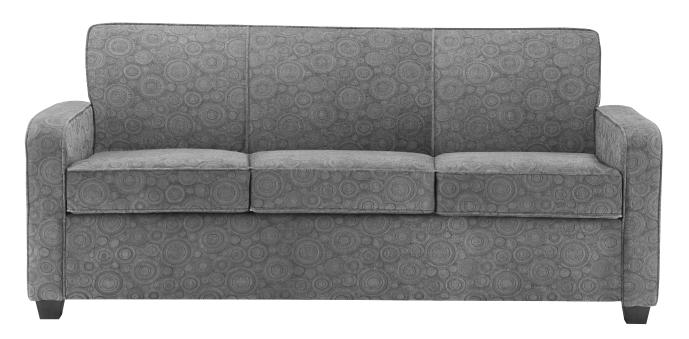

## **TARGET**

The Target is available in chair, love seat, sofa, and sofa bed options. The Target's traditional aesthetic and sleek track arms look great in a luxurious leather.

- Hardwood, softwood and engineered wood products, all joints pinned and glued for uniformity & strength
- High resiliency seat foam for superior durability and comfort

## **TARGET**

The Target is available in chair, love seat, sofa, and sofa bed options. The Target's traditional aesthetic and sleek track arms look great in a luxurious leather.

81" / 206cm wide 01 sofa – 3 seat