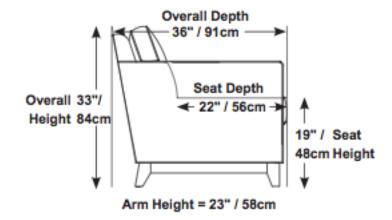

hetic and sleek track arms look great in a luxurious leather.

- Hardwood, softwood and engineered wood products, all joints pinned and glued for uniformity & strength
- High resiliency seat foam for superior durability and comfort





49 Heaton Avenue, Winnipeg, Manitoba, Canada, R3B 0J4
Phone: 204.943.4652 Fax: 204.272.3401

Toll Free: 1.855.821.9120

orders@artupholsterycontract.com



## **TARGET**

The Target is available in chair, love seat, sofa, and sofa bed options. The Target's traditional aesthetic and sleek track arms look great in a luxurious leather.





81" / 206cm wide 01 sofa – 3 seat



69" / 175cm wide 91 sofa – 2 seat



57" / 145cm wide 03 loveseat



31" / 79cm wide 02 chair



69" / 175cm wide 21 full sofabed – 2 seat



81" / 206cm wide 22 queen sofabed – 3 seat



## **TARGET**