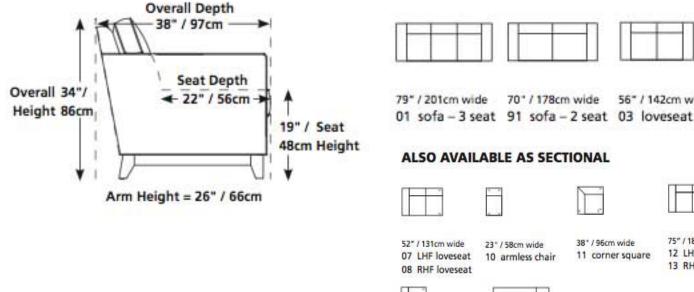

### NOVA

23" x 23" x 17"

04 ottoman

33" / 84cm wide 58cm x 58cm x 43cm

02 chair

56" / 142cm wide

\*Pillows not included