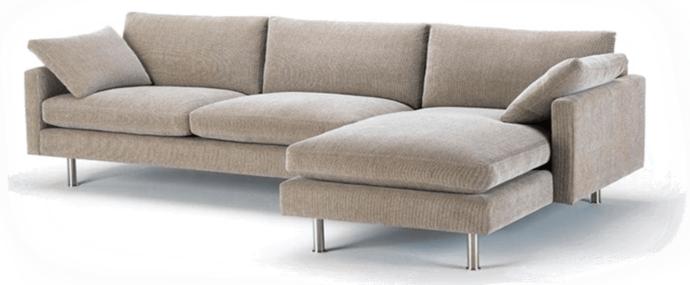

## NOVA

The Nova's modern silhouette and metal legs make it the perfect addition to any contemporary environment. Available in a sofa, love seat, sectional, chair, or chaise options the Nova can be fully customized to your unique space.

### **NOVA**

The Nova's modern silhouette and metal legs make it the perfect addition to any contemporary environment. Available in a sofa, love seat, sectional, chair, or chaise options the Nova can be fully customized to your unique space.