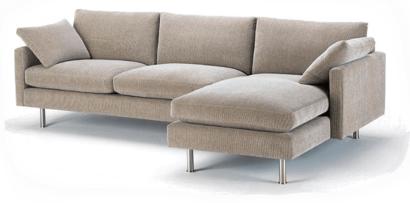

## NOVA

The Nova's modern silhouette and metal legs make it the perfect addition to any contemporary environment. Available in a sofa, love seat, sectional, chair, or chaise options the Nova can be fully customized to your unique space.

### **NOVA**

The Nova's modern silhouette and metal legs make it the perfect addition to any contemporary environment. Available in a sofa, love seat, sectional, chair, or chaise options the Nova can be fully customized to your unique space.