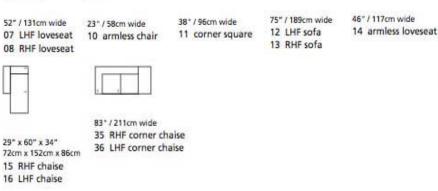

### NOVA

23" x 23" x 17"

04 ottoman

33" / 84cm wide 58cm x 58cm x 43cm

02 chair

56" / 142cm wide

\*Pillows not included