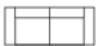

59" / 150cm wide 03 loveseat

34" / 86cm wide 02 chair

70" / 178cm wide 21 full sofabed – 2 seat

82" / 208cm wide 22 queen sofabed – 3 seat