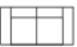

59" / 150cm wide 03 loveseat

34" / 86cm wide 02 chair

70" / 178cm wide 21 full sofabed – 2 seat

82" / 208cm wide 22 queen sofabed – 3 seat