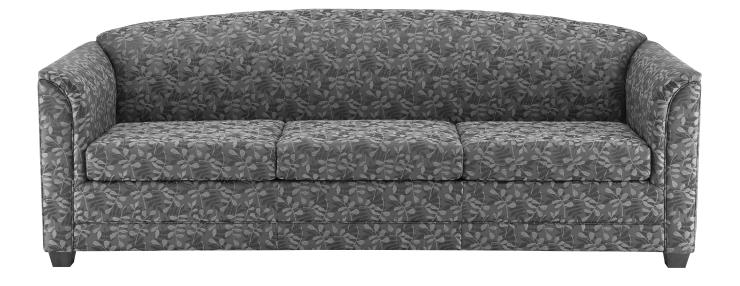

## **BLISS**

The Bliss is the perfect sofa for any hospitality application. With modest curves the Bliss adds a contemporary twist to your typical traditional sofa.

- Hardwood, softwood and engineered wood products, all joints pinned and glued for uniformity & strength
- High resiliency seat foam for superior durability and comfort

## **BLISS**

The Bliss is the perfect sofa for any hospitality application. With modest curves the Bliss adds a contemporary twist to your typical traditional sofa.

82" / 208cm wide 01 sofa – 3 seat

70" / 178cm wide 91 sofa – 2 seat