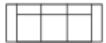

## **BLISS**

The Bliss is the perfect sofa for any hospitality application. With modest curves the Bliss adds a contemporary twist to your typical traditional sofa.

82" / 208cm wide 01 sofa – 3 seat

70" / 178cm wide 91 sofa – 2 seat