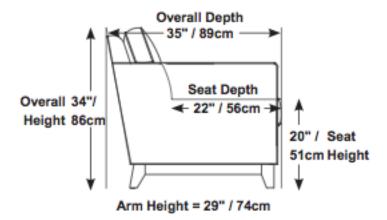

t curves the Bliss adds a contemporary twist to your typical traditional sofa.

- Hardwood, softwood and engineered wood products, all joints pinned and glued for uniformity & strength
- High resiliency seat foam for superior durability and comfort





49 Heaton Avenue, Winnipeg, Manitoba, Canada, R3B 0J4 Phone: 204.943.4652 Fax: 204.272.3401

Toll Free: 1.855.821.9120

orders@artupholsterycontract.com

## **BLISS**

The Bliss is the perfect sofa for any hospitality application. With modest curves the Bliss adds a contemporary twist to your typical traditional sofa.



82" / 208cm wide 01 sofa – 3 seat



70" / 178cm wide 91 sofa – 2 seat



59" / 150cm wide 03 loveseat



34" / 86cm wide 02 chair



70" / 178cm wide 21 full sofabed – 2 seat



82" / 208cm wide 22 queen sofabed – 3 seat



## **BLISS**