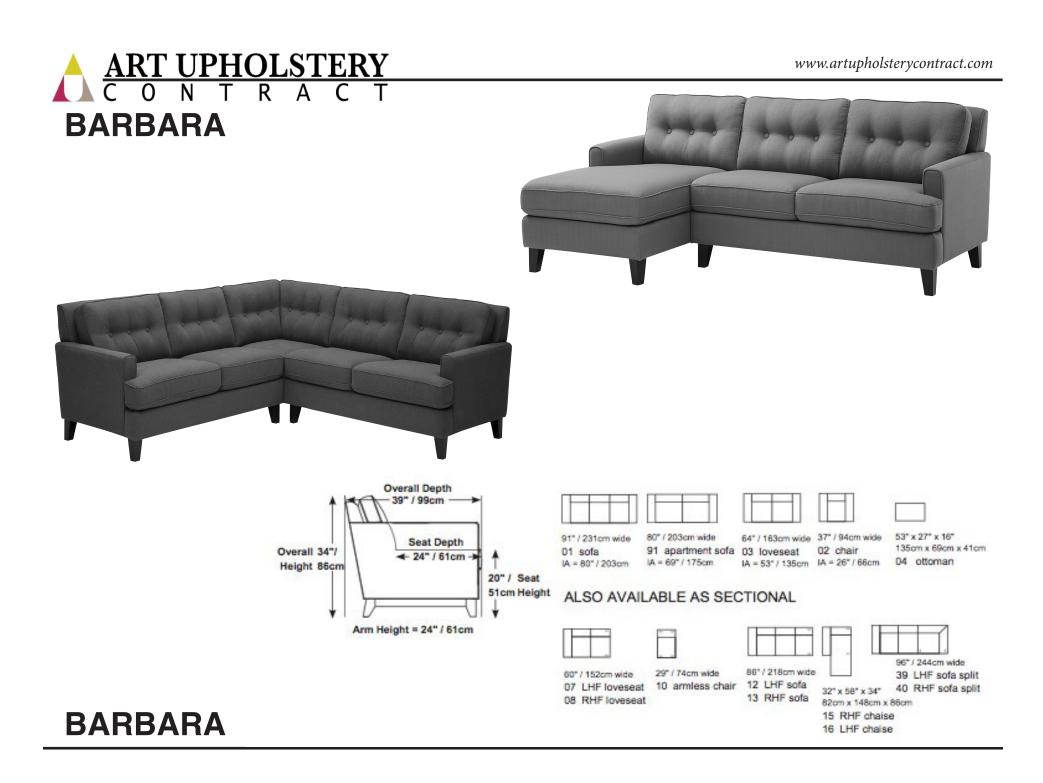

## BARBARA

The Barbara Collection features a simple 3-button tufted back with removable seat cushions. The Barbara is a complete collection, with both a 2 and 3 seat sofa option, love seat, chair, ottoman, and sectional. The Barbara Sectional is completely customizable with chaise options.