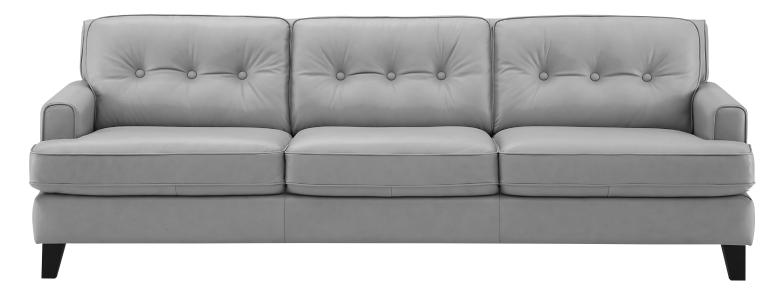

## BARBARA

The Barbara Collection features a simple 3-button tufted back with removable seat cushions. The Barbara is a complete collection, with both a 2 and 3 seat sofa option, love seat, chair, ottoman, and sectional. The Barbara Sectional is completely customizable with chaise options.