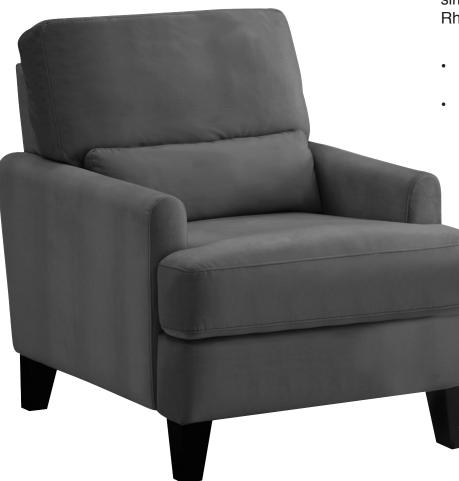

## RHEA

The Rhea Chair's comfortable aesthetic, tapered legs, and simple track arms make it the perfect addition to any lobby. The Rhea Chair looks stunning in fabric, leather, or vinyl.

- Hardwood, softwood and engineered wood products, all joints pinned and glued for uniformity & strength
- High resiliency seat foam for superior durability and comfort