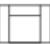

87" / 221cm wide 01 sofa – 3 seat IA = 66" / 168cm

81" / 206cm wide 91 sofa – 2 seat IA = 60" / 152cm

65" / 165cm wide 03 loveseat IA = 44" / 112cm

43" / 109cm wide 95 chair= IA = 22" / 56cm

23" x 23" x 17" 58cm x 58cm x 43cm 04 ottoman