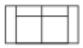

87" / 221cm wide 01 sofa – 3 seat IA = 66" / 168cm

81" / 206cm wide 91 sofa – 2 seat IA = 60" / 152cm

65" / 165cm wide 03 loveseat IA = 44" / 112cm

43" / 109cm wide 95 chair= IA = 22" / 56cm

23" x 23" x 17" 58cm x 58cm x 43cm 04 ottoman