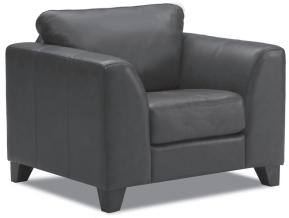

## **JUNO**

The Juno collection is a modern classic with wide appeal and flexibility. The Juno is equally at home as a sofa, loveseat, chair or sectional. The results are stylish and versatile – providing the ultimate functional solution.

87" / 221cm wide 01 sofa – 3 seat IA = 66" / 168cm

81" / 206cm wide 91 sofa – 2 seat IA = 60" / 152cm

65" / 165cm wide 03 loveseat IA = 44" / 112cm

43" / 109cm wide 95 chair= IA = 22" / 56cm

23" x 23" x 17" 58cm x 58cm x 43cm 04 ottoman