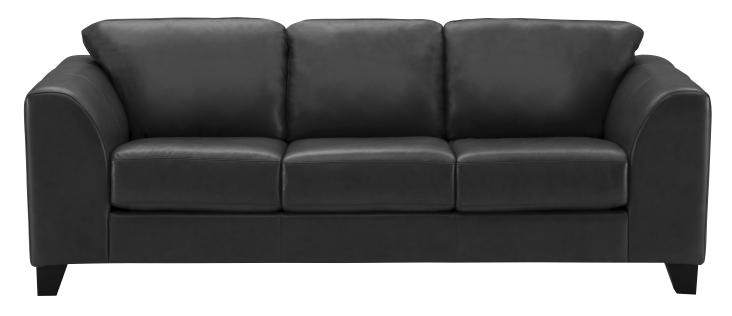

## **JUNO**

The Juno collection is a modern classic with wide appeal and flexibility. The Juno is equally at home as a sofa, loveseat, chair or sectional. The results are stylish and versatile – providing the ultimate functional solution.

87" / 221cm wide 01 sofa – 3 seat IA = 66" / 168cm

81" / 206cm wide 91 sofa – 2 seat IA = 60" / 152cm

65" / 165cm wide 03 loveseat IA = 44" / 112cm

43" / 109cm wide 95 chair= IA = 22" / 56cm

23" x 23" x 17" 58cm x 58cm x 43cm 04 ottoman