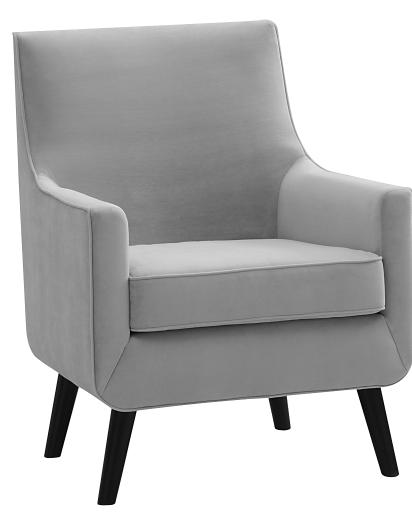

## WATERBURY

The Waterbury Chair features gently flared legs and a square body. This contemporary occasional chair is perfect for any hospitality or commercial application.

- Hardwood, softwood and engineered wood products, all joints pinned and glued for uniformity & strength
- High resiliency seat foam for superior durability and comfort