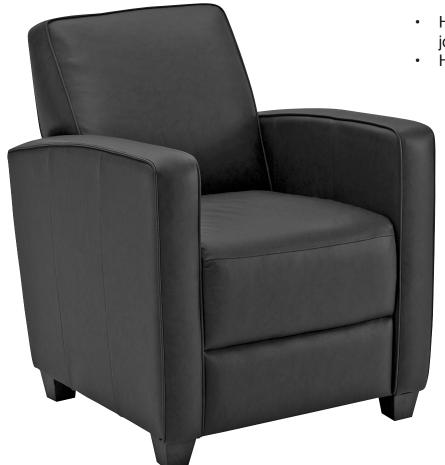

## **TUCKER**

The Tucker Chair is classic club chair with built in style and comfort. This sleek design features tapered wood feet and a tight back. Try the tucker chair in a patterned fabric or a luxurious leather.