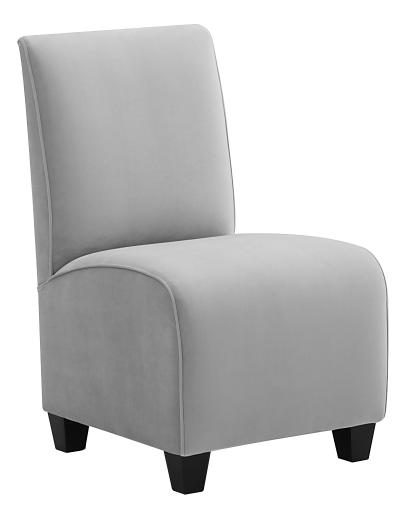

## **QUEENS**

The Queens Chair is a contemporary armless chair. With a gently curved back and seat, this comfortable chair is the perfect addition to any room.

- Hardwood, softwood and engineered wood products, all joints pinned and glued for uniformity & strength
- High resiliency seat foam for superior durability and comfort