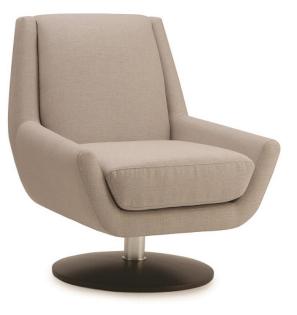

## PLATO

The Plato Chair features a sleek, contemporary design rested upon a wooden swivel base. With a full 360 degree rotation this chair is the perfect seating solution for commercial and hospitality lounges.