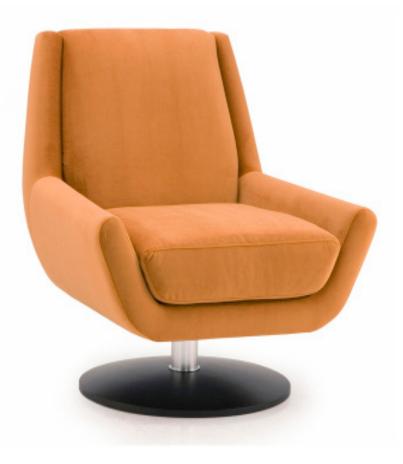

## PLATO

The Plato Chair features a sleek, contemporary design rested upon a wooden swivel base. With a full 360 degree rotation this chair is the perfect seating solution for commercial and hospitality lounges.