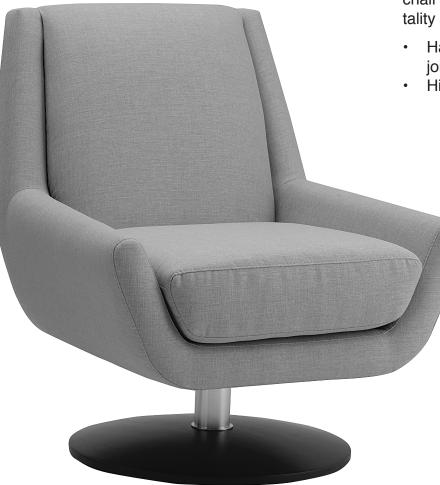

## PLATO

The Plato Chair features a sleek, contemporary design rested upon a wooden swivel base. With a full 360 degree rotation this chair is the perfect seating solution for commercial and hospitality lounges.