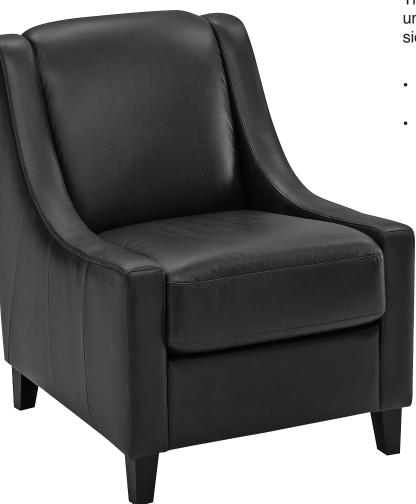

## JAYDEN

The Jayden Chair's sloping and slender arms are elegant and understated. The perfect accent chair for your hotel lobby or side chair for any room.

- Hardwood, softwood and engineered wood products, all joints pinned and glued for uniformity & strength
- High resiliency seat foam for superior durability and comfort