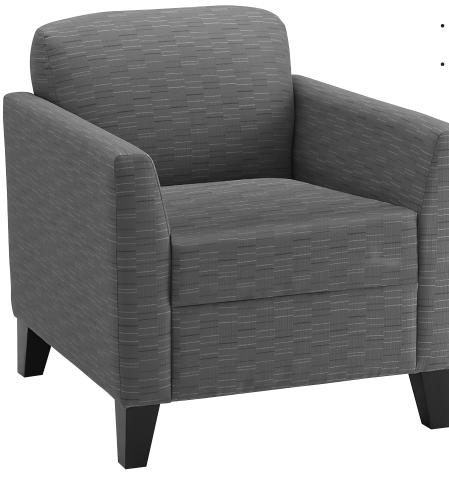

## HECTOR

The Hector Chair is a traditional occasional chair. Square in shape, the Hector Chair features gently tapered inside arms.

- Hardwood, softwood and engineered wood products, all joints pinned and glued for uniformity & strength
- High resiliency seat foam for superior durability and comfort