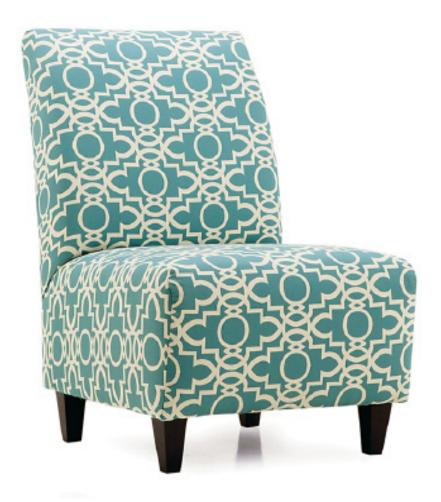

## **DILARA**

The Dilara Chair is an armless occasional chair. With a curved back and tapered feet this contemporary chair is perfect for any commercial or hospitality setting.

- Hardwood, softwood and engineered wood products, all joints pinned and glued for uniformity & strength
- High resiliency seat foam for superior durability and comfort