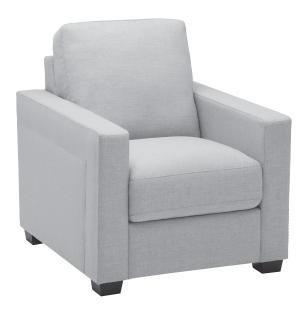

## **CAESAR**

The Caesar is the perfect combination of comfort and style. With contemporary track arms, comfortable cushions, and optional nail head detailing this collection is the perfect addition to any commercial or hospitality application.