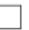

81" / 206cm wide 01 sofa – 3 seat IA = 70" / 178cm

72" / 183cm wide 91 sofa – 2 seat IA = 62" / 156cm

58" / 147cm wide 03 loveseat IA = 47" / 119cm

35" / 89cm wide 02 chair IA = 23" / 58cm

23" x 23" x 17" 58cm x 58cm x 43cm 04 ottoman