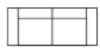

72" / 183cm wide 21 full sofabed – 2 seat IA = 62" / 157cm

81" / 206cm wide 22 queen sofabed – 3 seat IA = 70" / 178cm