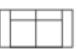

81" / 206cm wide 01 sofa – 3 seat IA = 70" / 178cm

72" / 183cm wide 91 sofa – 2 seat IA = 62" / 156cm

58" / 147cm wide 03 loveseat IA = 47" / 119cm

35" / 89cm wide 02 chair IA = 23" / 58cm

23" x 23" x 17" 58cm x 58cm x 43cm 04 ottoman