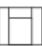

81" / 206cm wide 01 sofa – 3 seat IA = 70" / 178cm

72" / 183cm wide 91 sofa – 2 seat IA = 62" / 156cm

58" / 147cm wide 03 loveseat IA = 47" / 119cm

35" / 89cm wide 02 chair IA = 23" / 58cm

23" x 23" x 17" 58cm x 58cm x 43cm 04 ottoman