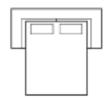

72" / 183cm wide 21 full sofabed – 2 seat IA = 62" / 157cm

81" / 206cm wide 22 queen sofabed – 3 seat IA = 70" / 178cm