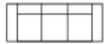

81" / 206cm wide 01 sofa – 3 seat IA = 70" / 178cm

72" / 183cm wide 91 sofa – 2 seat IA = 62" / 156cm

58" / 147cm wide 03 loveseat IA = 47" / 119cm

35" / 89cm wide 02 chair IA = 23" / 58cm

23" x 23" x 17" 58cm x 58cm x 43cm 04 ottoman