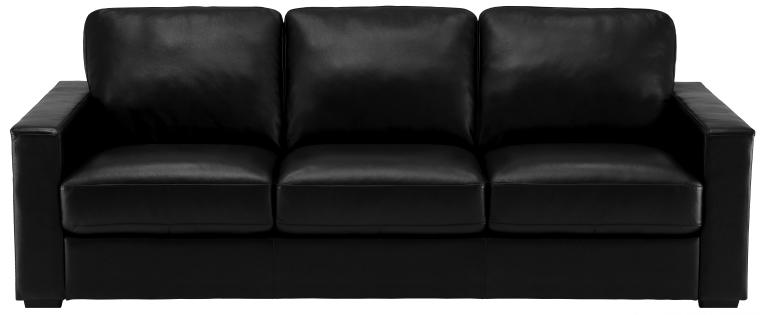

## **CAESAR**

The Caesar is the perfect combination of comfort and style. With contemporary track arms, comfortable cushions, and optional nail head detailing this collection is the perfect addition to any commercial or hospitality application.

## **CAESAR**