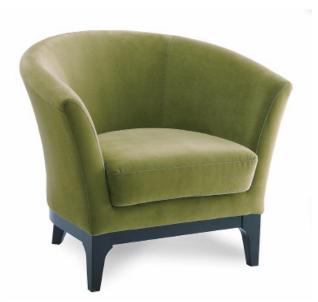

## **BRIDGEPORT**

The Bridgeport Chair is a contemporary barrel-backed occasional chair with tapered block legs. This contemporary chair is a great addition to any room.

- Hardwood, softwood and engineered wood products, all joints pinned and glued for uniformity & strength
- High resiliency seat foam for superior durability and comfort

49 Heaton Avenue, Winnipeg, Manitoba, Canada, R3B 0J4
Phone: 204.943.4652 Fax: 204.272.3401
Toll Free: 1.855.821.9120

Orders@artupholsterycontract.com www.artupholsterycontract.com

The Bridgeport Chair is a contemporary barrel-backed occasional chair with tapered block legs. This contemporary chair is a great addition to any room.