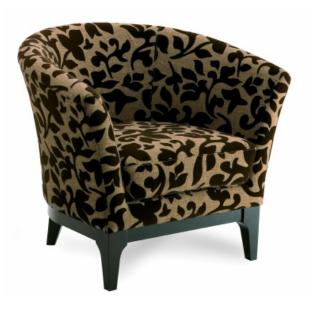

## **BRIDGEPORT**

The Bridgeport Chair is a contemporary barrel-backed occasional chair with tapered block legs. This contemporary chair is a great addition to any room.

- Hardwood, softwood and engineered wood products, all joints pinned and glued for uniformity & strength
- High resiliency seat foam for superior durability and comfort

49 Heaton Avenue, Winnipeg, Manitoba, Canada, R3B 0J4
Phone: 204.943.4652 Fax: 204.272.3401
Toll Free: 1.855.821.9120

Orders@artupholsterycontract.com www.artupholsterycontract.com

The Bridgeport Chair is a contemporary barrel-backed occasional chair with tapered block legs. This contemporary chair is a great addition to any room.