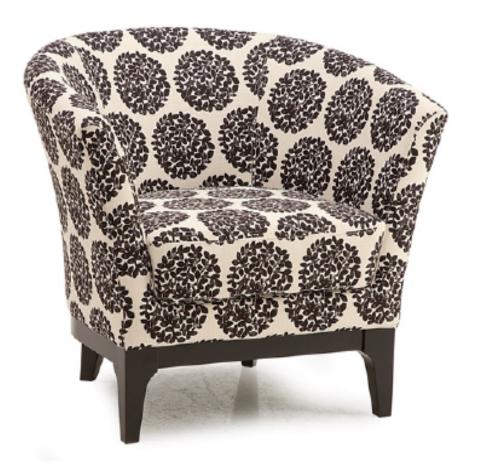

## **BRIDGEPORT**

The Bridgeport Chair is a contemporary barrel-backed occasional chair with tapered block legs. This contemporary chair is a great addition to any room.

- Hardwood, softwood and engineered wood products, all joints pinned and glued for uniformity & strength
- High resiliency seat foam for superior durability and comfort

49 Heaton Avenue, Winnipeg, Manitoba, Canada, R3B 0J4
Phone: 204.943.4652 Fax: 204.272.3401
Toll Free: 1.855.821.9120

Orders@artupholsterycontract.com www.artupholsterycontract.com

The Bridgeport Chair is a contemporary barrel-backed occasional chair with tapered block legs. This contemporary chair is a great addition to any room.