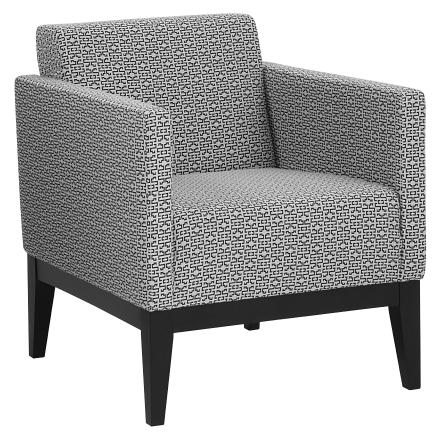

Name: WESTVILLE

The Westville's gentle angles and simple lines combine with smart scale for a chair perfect for every project. It's a complete combination of aesthetics, comfort and function.

- Hardwood, softwood and engineered wood products, all joints pinned and glued for uniformity & strength
- High resiliency seat foam for superior durability and comfort