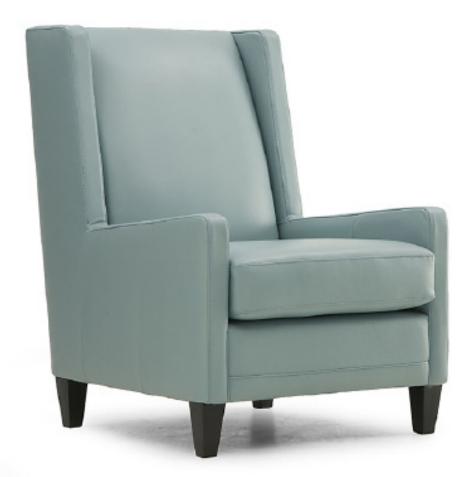

Name: THOREAU

The Thoreau Chair is an updated wing chair with clean lines and modern elegance. This classic look is the sophisticated accent chair choice for hotel lobbies, lounges, hotel bedrooms, and offices.

## **THOREAU**

The Thoreau Chair is an updated wing chair with clean lines and modern elegance. This classic look is the sophisticated choice for hotel lobbies, lounges and the perfect accent chair for the modern room setting.