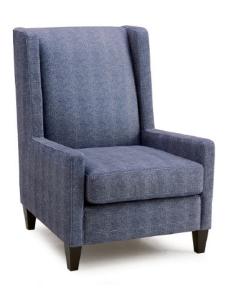

Name: THOREAU

The Thoreau Chair is an updated wing chair with clean lines and modern elegance. This classic look is the sophisticated accent chair choice for hotel lobbies, lounges, hotel bedrooms, and offices.

## **THOREAU**

The Thoreau Chair is an updated wing chair with clean lines and modern elegance. This classic look is the sophisticated choice for hotel lobbies, lounges and the perfect accent chair for the modern room setting.