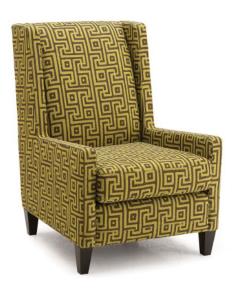

Name: THOREAU

The Thoreau Chair is an updated wing chair with clean lines and modern elegance. This classic look is the sophisticated accent chair choice for hotel lobbies, lounges, hotel bedrooms, and offices.

## **THOREAU**

The Thoreau Chair is an updated wing chair with clean lines and modern elegance. This classic look is the sophisticated choice for hotel lobbies, lounges and the perfect accent chair for the modern room setting.