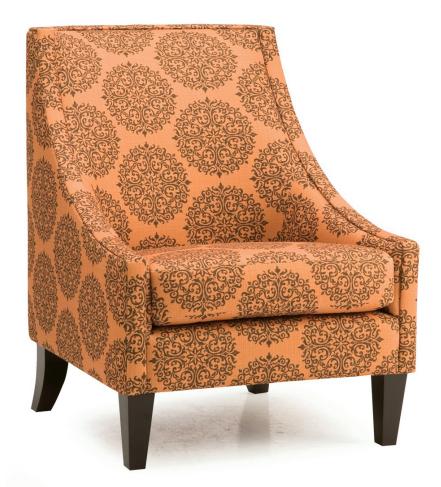

## Name: THEIA

The art deco inspired Theia Chair features sweeping arms and tapered wood legs. Add color, style and comfort to your project with this modern silhouette.

 Hardwood, softwood and engineered wood products, all joints pinned and glued for uniformity & strength

High resiliency seat foam for superior durability and comfort

## **THEIA**

The art deco inspired Theia Chair features sweeping arms and tapered wood legs. Add color, style and comfort to your project with this modern silhouette.