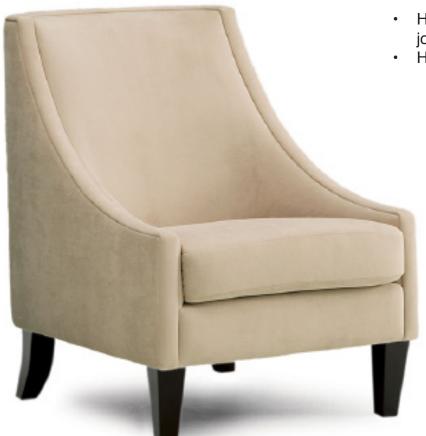

## Name: THEIA

The art deco inspired Theia Chair features sweeping arms and tapered wood legs. Add color, style and comfort to your project with this modern silhouette.

 Hardwood, softwood and engineered wood products, all joints pinned and glued for uniformity & strength

High resiliency seat foam for superior durability and comfort

## **THEIA**

The art deco inspired Theia Chair features sweeping arms and tapered wood legs. Add color, style and comfort to your project with this modern silhouette.