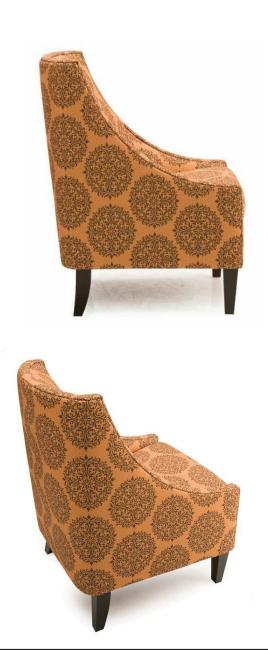

## Name: THEIA

The art deco inspired Theia Chair features sweeping arms and tapered wood legs. Add color, style and comfort to your project with this modern silhouette.

 Hardwood, softwood and engineered wood products, all joints pinned and glued for uniformity & strength

High resiliency seat foam for superior durability and comfort

## **THEIA**

The art deco inspired Theia Chair features sweeping arms and tapered wood legs. Add color, style and comfort to your project with this modern silhouette.