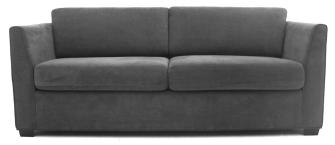

# SHANDRA

The Shandra introduces a new level of comfort with it's inviting and slender arm style and flaring outside back pillows. This style can be ordered with a full wood base or as a low leg. The low leg is also available as a sofabed.

## SHANDRA

The Shandra introduces a new level of comfort with it's inviting and slender arm style and flaring outside back pillows. This style can be ordered with a full wood base or as a low leg. The low leg is also available as a sofabed.

LOW LEG OPTION

80" /203cm wide 01 sofa – 2 seat IA = 69" / 175cm

58" / 147cm wide 03 loveseat IA = 44" / 112cm

35" / 89cm wide 02 chair IA = 22" / 56cm

24" x 18" x 18" 61cm x 46cm x 46cm 04 ottoman

74" / 188cm wide 21 full sofabed – 2 seat IA = 61" / 155cm