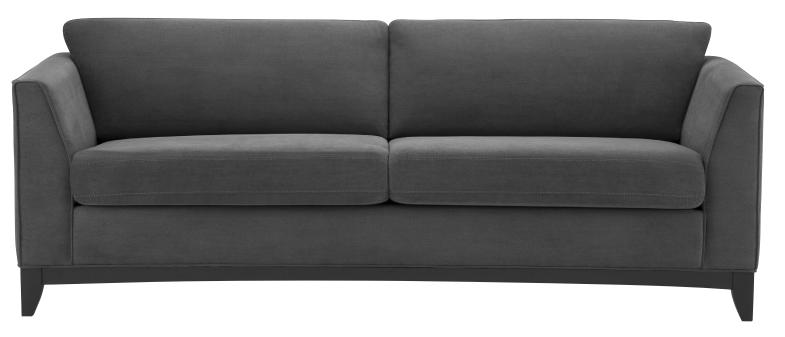

# SHANDRA

The Shandra introduces a new level of comfort with it's inviting and slender arm style and flaring outside back pillows. This style can be ordered with a full wood base or as a low leg. The low leg is also available as a sofabed.

## SHANDRA

The Shandra introduces a new level of comfort with it's inviting and slender arm style and flaring outside back pillows. This style can be ordered with a full wood base or as a low leg. The low leg is also available as a sofabed.