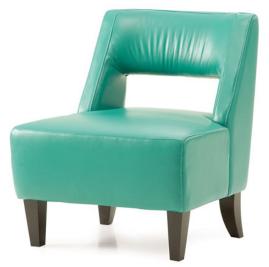

# OTHELLO

The fashionable Othello Chair is an elegant armless chair that will add some design flair to your next project. The Othello has tapered wood legs and is an excellent side chair. It sports a gently curved back and is fully top stitched.