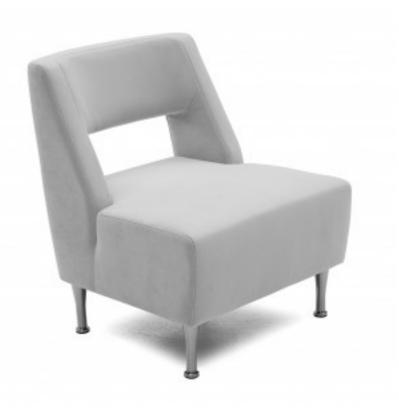

# OTHELLO

The fashionable Othello Chair is an elegant armless chair that will add some design flair to your next project. The Othello has tapered wood legs and is an excellent side chair. It sports a gently curved back and is fully top stitched.