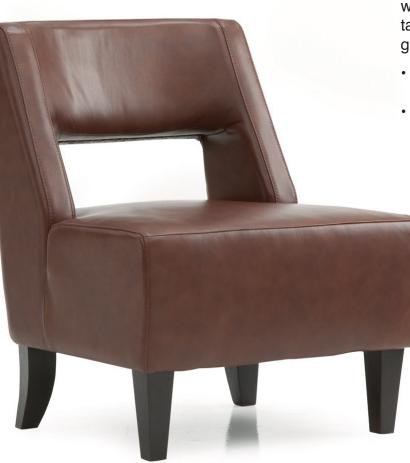

# OTHELLO

The fashionable Othello Chair is an elegant armless chair that will add some design flair to your next project. The Othello has tapered wood legs and is an excellent side chair. It sports a gently curved back and is fully top stitched.