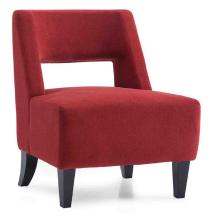

# OTHELLO

The fashionable Othello Chair is an elegant armless chair that will add some design flair to your next project. The Othello has tapered wood legs and is an excellent side chair. It sports a gently curved back and is fully top stitched.