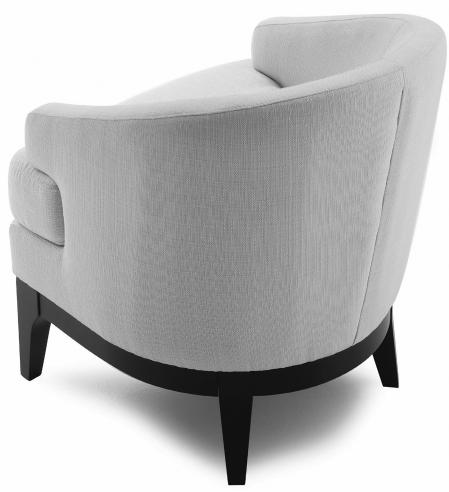

## **JULES**

Entirely dedicated to comfort, the Jules chair's curved back hugs the body. It's low profile makes for a great accent to any space and it has a curved, full wood base. Contemporary with a twist of modern.