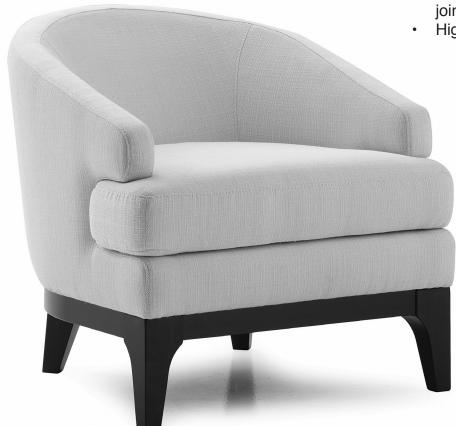

## **JULES**

Entirely dedicated to comfort, the Jules chair's curved back hugs the body. It's low profile makes for a great accent to any space and it has a curved, full wood base. Contemporary with a twist of modern.