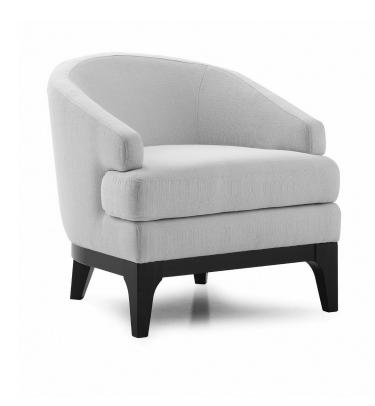

## **JULES**

Entirely dedicated to comfort, the Jules chair's curved back hugs the body. It's low profile makes for a great accent to any space and it has a curved, full wood base. Contemporary with a twist of modern.