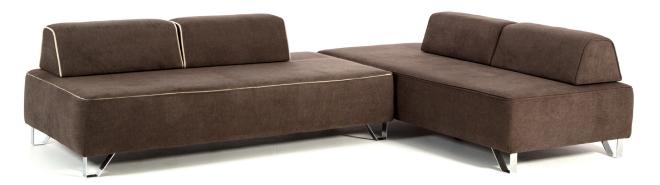

## **SPECIFICATIONS**

Rectangular Base 82"x39"x18" Square Base 39"x39"x18" Large Pillow Back 34"x21"x20"

**INFINITY COLLECTION**