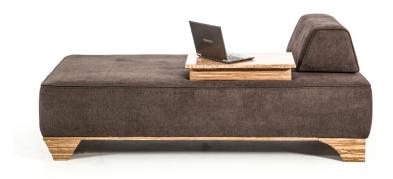

## **SPECIFICATIONS**

Rectangular Base 82"x39"x18" Square Base 39"x39"x18" Large Pillow Back 34"x21"x20"

**INFINITY COLLECTION**