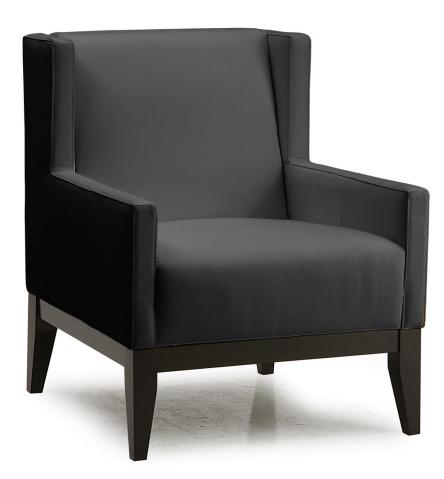

#### Name: **HELIO**

With clean lines and a modern feel, the Helio Wing Chair is a new take on an old classic. Complete with an elegant, full wood base the Helio is the perfect choice for your next hotel lobby project. Stately and timeless.

## HELIO

With clean lines and a modern feel, the Helio Wing Chair is a new take on an old classic. Complete with an elegant, full wood base the Helio is the perfect choice for your next hotel lobby project. Stately and timeless.