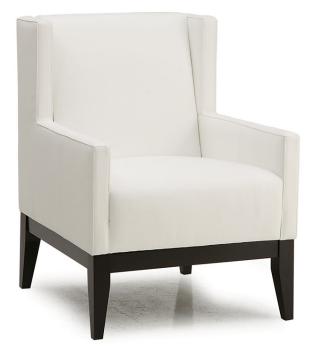

#### Name: **HELIO**

With clean lines and a modern feel, the Helio Wing Chair is a new take on an old classic. Complete with an elegant, full wood base the Helio is the perfect choice for your next hotel lobby project. Stately and timeless.

## HELIO

With clean lines and a modern feel, the Helio Wing Chair is a new take on an old classic. Complete with an elegant, full wood base the Helio is the perfect choice for your next hotel lobby project. Stately and timeless.