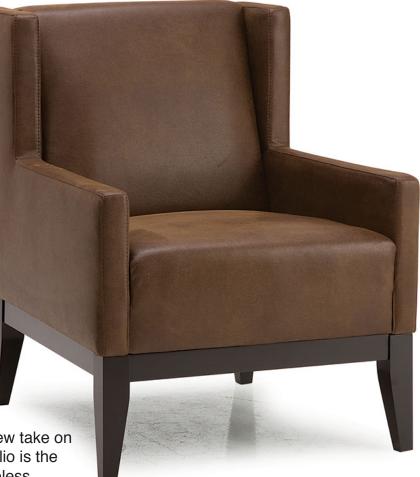

#### Name: **HELIO**

With clean lines and a modern feel, the Helio Wing Chair is a new take on an old classic. Complete with an elegant, full wood base the Helio is the perfect choice for your next hotel lobby project. Stately and timeless.

## HELIO

With clean lines and a modern feel, the Helio Wing Chair is a new take on an old classic. Complete with an elegant, full wood base the Helio is the perfect choice for your next hotel lobby project. Stately and timeless.