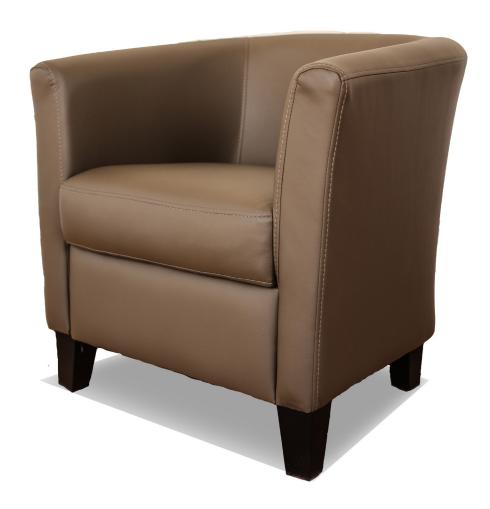

## **ANDREW**

The Andrew club chair fits with every setting. Take comfort in it's approach to accenting every project, whether it's at the entrance of an office or to compliment your next suite design.