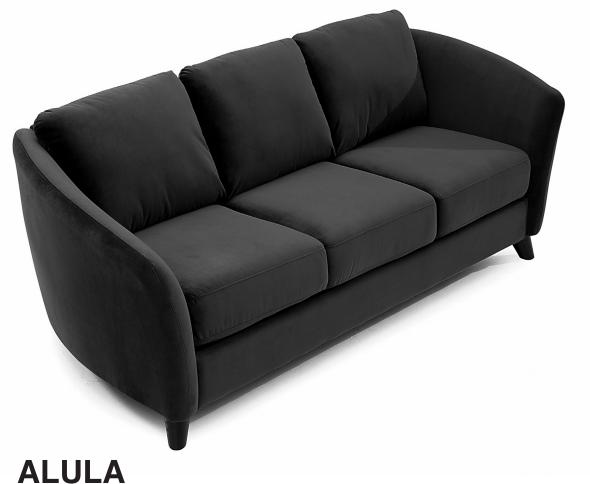

## **ALULA**

The Alula's gently flared arms and smart scaling make perfect for your space saving seating solution. Try it with a metal or wood leg. Available in leather or fabric, Alula is poised to please.

## 90427 – **Alula**

83" / 211cm wide 01 sofa – 3 seat IA = 66" / 168cm

62" / 157cm wide 03 loveseat IA = 44" / 112cm

39" / 99cm wide 95 chair IA = 22" / 56cm 23" x 23" x 17" 58cm x 58cm x 43cm

04 ottoman