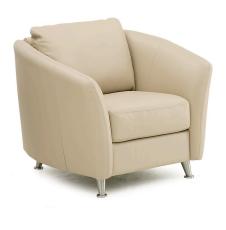

## **ALULA**

The Alula's gently flared arms and smart scaling make perfect for your space saving seating solution. Try it with a metal or wood leg. Available in leather or fabric, Alula is poised to please.

## 90427 – **Alula**

83" / 211cm wide 01 sofa – 3 seat IA = 66" / 168cm

62" / 157cm wide 03 loveseat IA = 44" / 112cm

39" / 99cm wide 95 chair IA = 22" / 56cm 23" x 23" x 17" 58cm x 58cm x 43cm

04 ottoman