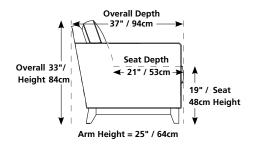

## 90427 – **Alula**

83" / 211cm wide 01 sofa – 3 seat IA = 66" / 168cm

62" / 157cm wide 03 loveseat IA = 44" / 112cm

39" / 99cm wide 95 chair IA = 22" / 56cm 23" x 23" x 17" 58cm x 58cm x 43cm

04 ottoman