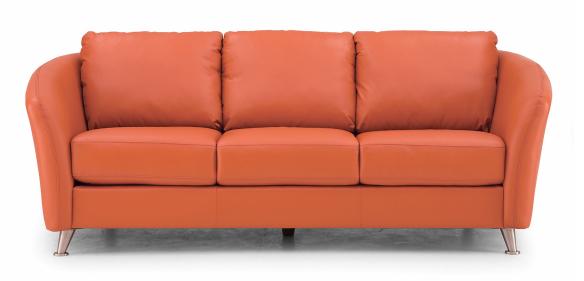

## **ALULA**

The Alula's gently flared arms and smart scaling make perfect for your space saving seating solution. Try it with a metal or wood leg. Available in leather or fabric, Alula is poised to please.

## 90427 – **Alula**

83" / 211cm wide 01 sofa – 3 seat IA = 66" / 168cm

62" / 157cm wide 03 loveseat IA = 44" / 112cm

39" / 99cm wide 95 chair IA = 22" / 56cm 23" x 23" x 17" 58cm x 58cm x 43cm

04 ottoman