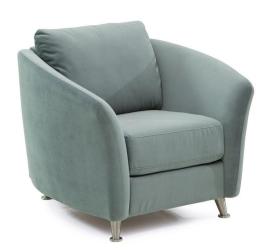

## **ALULA**

The Alula's gently flared arms and smart scaling make perfect for your space saving seating solution. Try it with a metal or wood leg. Available in leather or fabric, Alula is poised to please.

## 90427 – **Alula**

83" / 211cm wide 01 sofa – 3 seat IA = 66" / 168cm

62" / 157cm wide 03 loveseat IA = 44" / 112cm

39" / 99cm wide 95 chair IA = 22" / 56cm 23" x 23" x 17" 58cm x 58cm x 43cm

04 ottoman